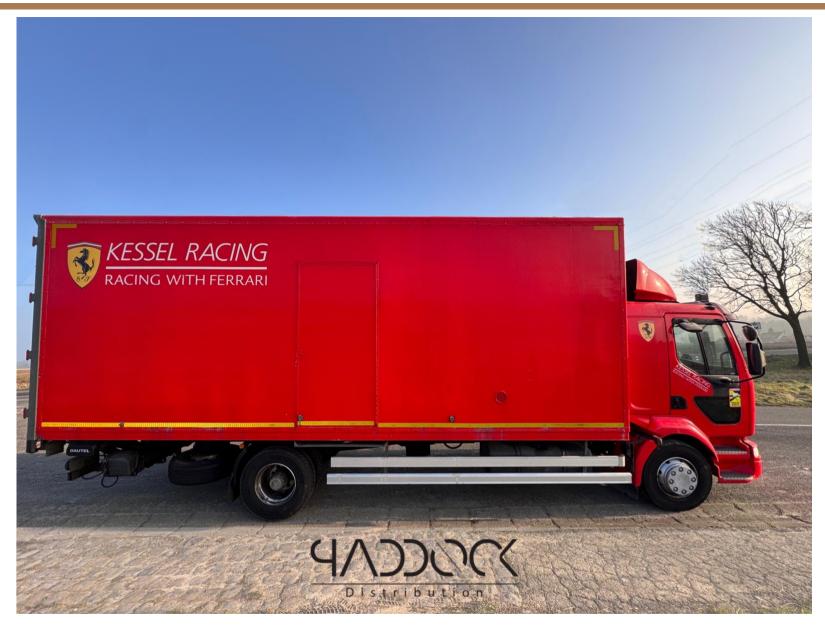

DISTRIBUTION

RENAULT MIDLUM
KITCHEN TRUCK

## **TECHNICAL SPECIFICATIONS**

| BRAND:                     | Renault                                              |
|----------------------------|------------------------------------------------------|
| YEAR:                      | 2001                                                 |
| COLOR:                     | Red                                                  |
| TOTAL WEIGHT:              | 10.900 KG                                            |
| AXLES:                     | 1                                                    |
| TIRES:                     | 285/70R19.5                                          |
| TOTAL OUTSIDE LENGTH:      | 9.400MM                                              |
| OUTSIDE WIDTH OF THE CASE: | 2.560MM                                              |
| OUTSIDE LENGTH OF THE CASE | 7.400MM                                              |
| OUTSIDE HEIGHT OF THE CASE | 2.800MM                                              |
| TOTAL OUTSIDE HEIGHT:      | 3.850MM                                              |
| LATERAL DOOR:              | 2 DOORS. (ONE ON THE RIGHT SIDE AND ONE ON THE REAR) |
| GOOSENECK:                 | NO                                                   |
| UNDERFLOOR LOCKERS:        | NO                                                   |
| WINDOWS:                   | NO                                                   |