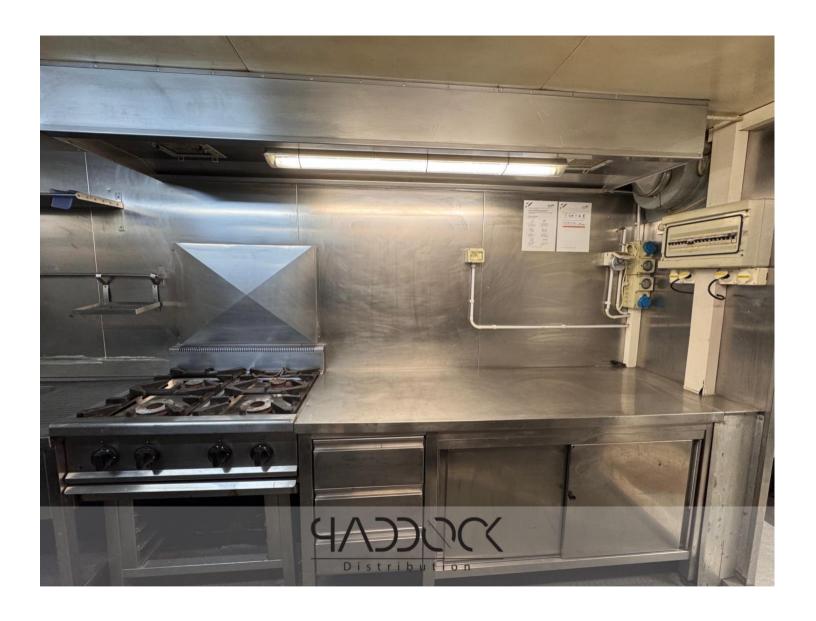

## **STOCK CONFIGURATION**

| KITCHEN FULL EQUIPED                                       |
|------------------------------------------------------------|
| ELECTRICAL SYSTEM 220V                                     |
| HYDRAULIC SYSTEM FOR THE CASE                              |
| CABINETS                                                   |
| 2 SINKS                                                    |
| GAZ COOKER (4 TACS)                                        |
| 2 FRIDGES                                                  |
| EXTRACTOR HOOD                                             |
| REFRIGERATED CABINET                                       |
| LIGHTS INSIDE THE KITCHEN                                  |
| GUM ON THE FLOOR                                           |
| OVEN                                                       |
| STABILIZER FEET UNDER TRUCK                                |
| KITCHEN DEPLOYMENT ON THE BACK THANKS TO HYDRAULIC PISTONS |