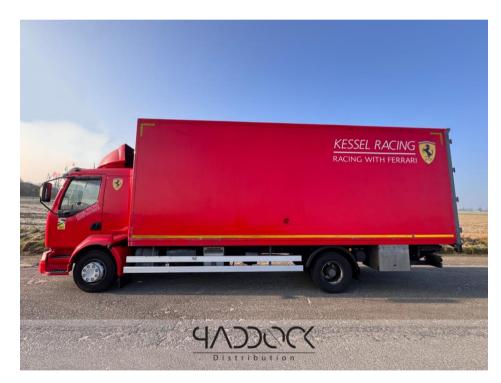

DISTRIBUTION

RENAULT MIDLUM
KITCHEN TRUCK

## **TECHNICAL SPECIFICATIONS**

| BRAND:                     | Renault                                              |
|----------------------------|------------------------------------------------------|
| YEAR:                      | 2001                                                 |
| COLOR:                     | Red                                                  |
| TOTAL WEIGHT:              | 10.900 KG                                            |
| AXLES:                     | 1                                                    |
| TIRES:                     | 285/70R19.5                                          |
| TOTAL OUTSIDE LENGTH:      | 9.400MM                                              |
| OUTSIDE WIDTH OF THE CASE: | 2.560MM                                              |
| OUTSIDE LENGTH OF THE CASE | 7.400MM                                              |
| OUTSIDE HEIGHT OF THE CASE | 2.800MM                                              |
| TOTAL OUTSIDE HEIGHT:      | 3.850MM                                              |
| LATERAL DOOR:              | 2 DOORS. (ONE ON THE RIGHT SIDE AND ONE ON THE REAR) |
| GOOSENECK:                 | NO                                                   |
| UNDERFLOOR LOCKERS:        | NO                                                   |
| WINDOWS:                   | NO                                                   |