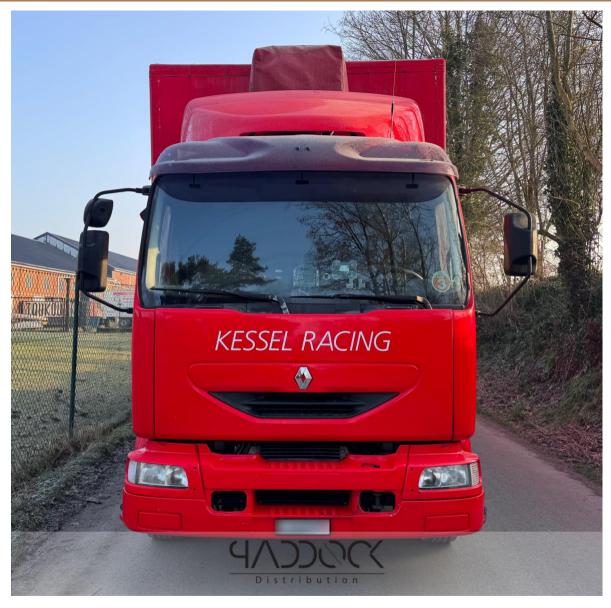

DISTRIBUTION

RENAULT MIDLUM
KITCHEN TRUCK

## **TECHNICAL SPECIFICATIONS**

| BRAND:                     | Renault                                              |
|----------------------------|------------------------------------------------------|
| YEAR:                      | 2001                                                 |
| COLOR:                     | Red                                                  |
| TOTAL WEIGHT:              | 10.900 KG                                            |
| AXLES:                     | 1                                                    |
| TIRES:                     | 285/70R19.5                                          |
| TOTAL OUTSIDE LENGTH:      | 9.400MM                                              |
| OUTSIDE WIDTH OF THE CASE: | 2.560MM                                              |
| OUTSIDE LENGTH OF THE CASE | 7.400MM                                              |
| OUTSIDE HEIGHT OF THE CASE | 2.800MM                                              |
| TOTAL OUTSIDE HEIGHT:      | 3.850MM                                              |
| LATERAL DOOR:              | 2 DOORS. (ONE ON THE RIGHT SIDE AND ONE ON THE REAR) |
| GOOSENECK:                 | NO                                                   |
| UNDERFLOOR LOCKERS:        | NO                                                   |
| WINDOWS:                   | NO                                                   |