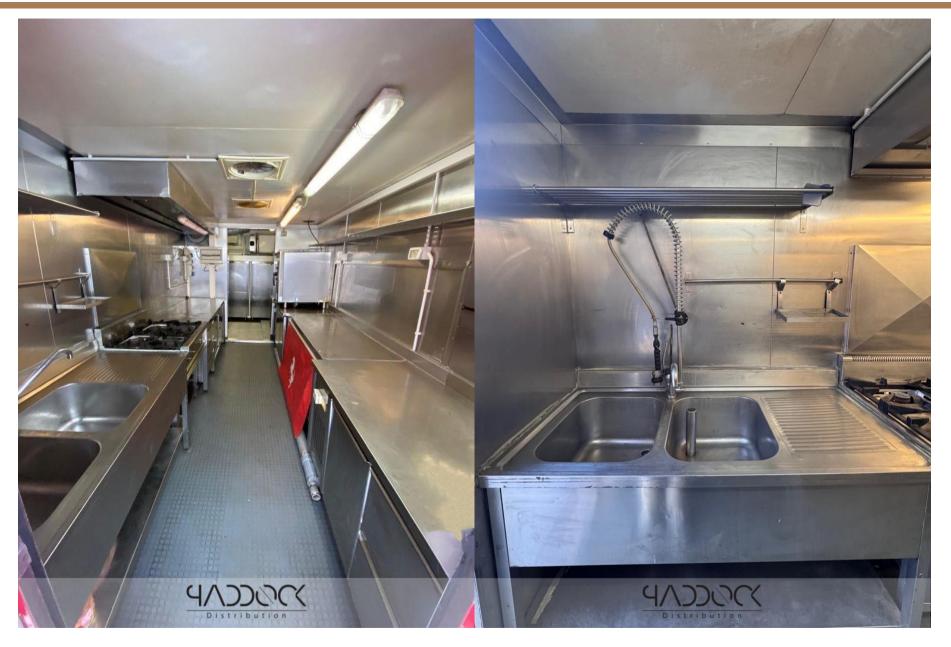

## **STOCK CONFIGURATION**

| KITCHEN FULL EQUIPED                                       |
|------------------------------------------------------------|
| ELECTRICAL SYSTEM 220V                                     |
| HYDRAULIC SYSTEM FOR THE CASE                              |
| CABINETS                                                   |
| 2 SINKS                                                    |
| GAZ COOKER (4 TACS)                                        |
| 2 FRIDGES                                                  |
| EXTRACTOR HOOD                                             |
| REFRIGERATED CABINET                                       |
| LIGHTS INSIDE THE KITCHEN                                  |
| GUM ON THE FLOOR                                           |
| OVEN                                                       |
| STABILIZER FEET UNDER TRUCK                                |
| KITCHEN DEPLOYMENT ON THE BACK THANKS TO HYDRAULIC PISTONS |