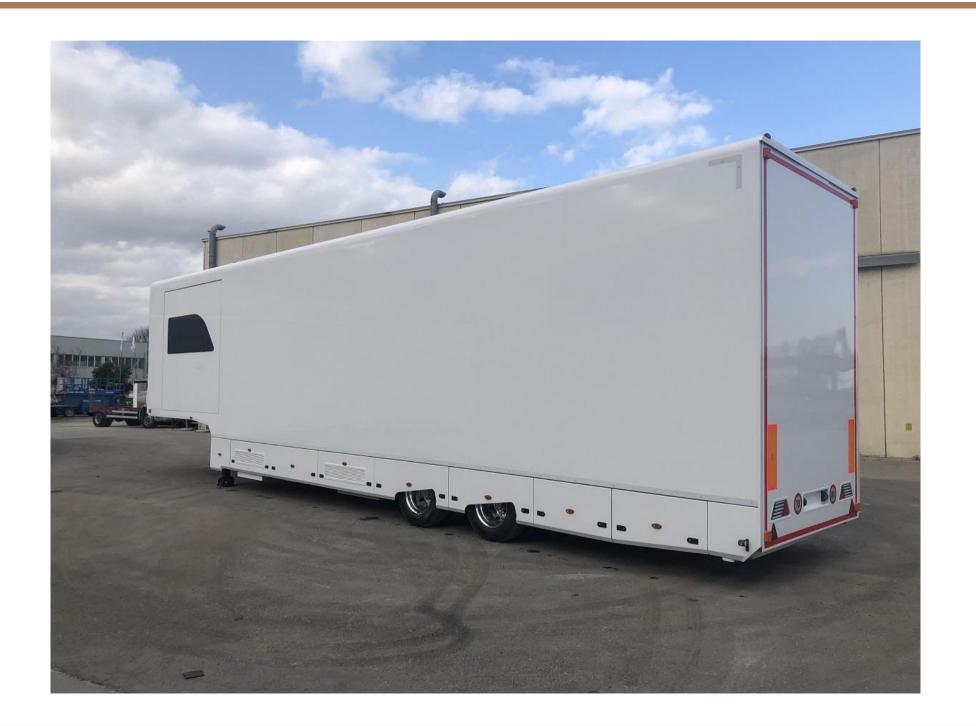

# HADDOOC DISTRIBUTION

ASTA CAR Z2 Slide 4816

#### TECHNICAL SPECIFICATIONS

4816 Z2 Slide.

| Asta Car                  |
|---------------------------|
| 2022                      |
| White Ral 9003            |
| 28.000 KG                 |
| 2                         |
| 265/70 R19,5              |
| 13.955 mm                 |
| 13.700 mm                 |
| 2540 mm                   |
| 2432 mm                   |
| 4.000 mm                  |
| 2995 mm (Front 2600 mm)   |
| Dhollandia 2500 – 3000 KG |
| 2220 mm                   |
| 1110 mm                   |
| 1 On the right side       |
| 4 Cars maximum            |
| YES                       |
| YES                       |
| 2                         |
|                           |