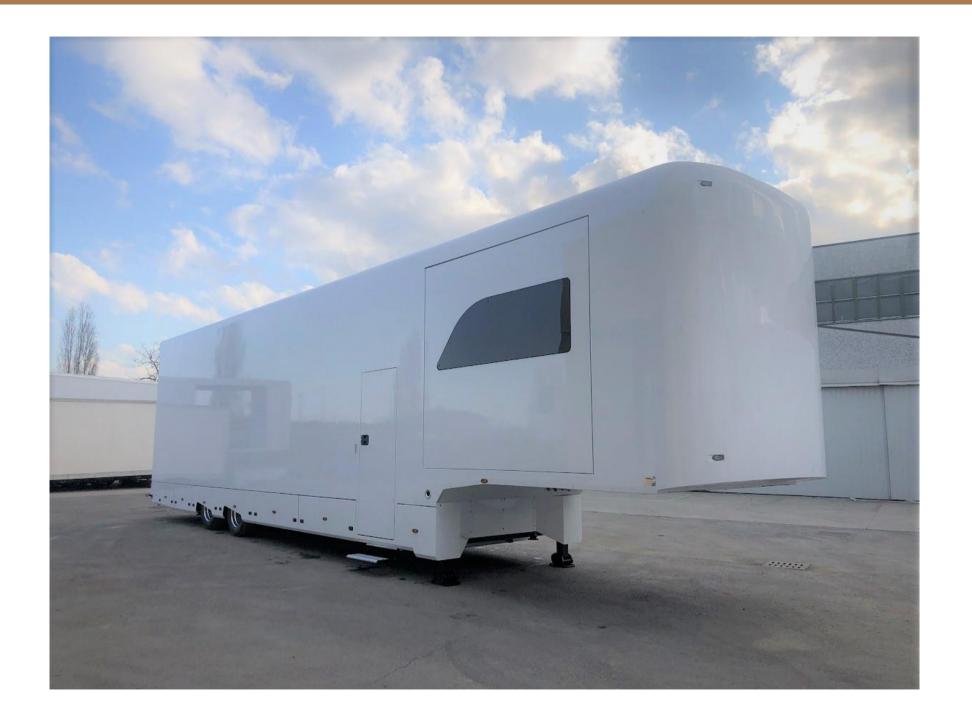

# HADDOOC DISTRIBUTION

ASTA CAR Z2 Slide 4816

#### TECHNICAL SPECIFICATIONS

4816 Z2 Slide.

| Asta Car                  |
|---------------------------|
| 2022                      |
| White Ral 9003            |
| 28.000 KG                 |
| 2                         |
| 265/70 R19,5              |
| 13.955 mm                 |
| 13.700 mm                 |
| 2540 mm                   |
| 2432 mm                   |
| 4.000 mm                  |
| 2995 mm (Front 2600 mm)   |
| Dhollandia 2500 – 3000 KG |
| 2220 mm                   |
| 1110 mm                   |
| 1 On the right side       |
| 4 Cars maximum            |
| YES                       |
| YES                       |
| 2                         |
|                           |