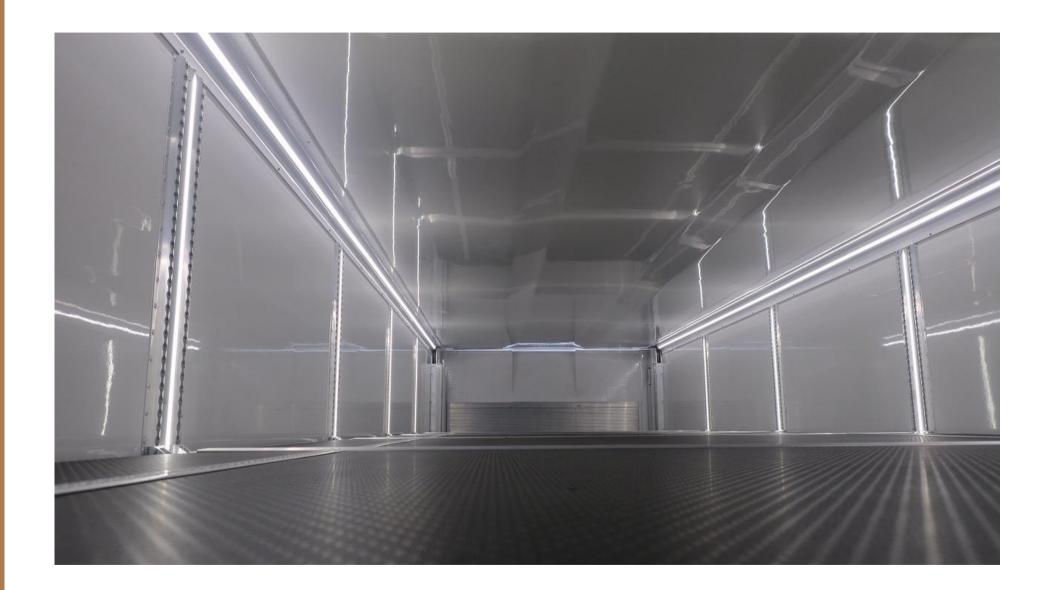

TWO lateral hydraulic extension (length 3m) on the gooseneck (NO STEP).

4 hydraulic stabilizers (single and contemporary movement).

2nd floor "UP & DOWN" mt 10 black multilayer floor + load stop bars recessed on the floor (mt 10 + 10). Nr 6 whole panels.

Wood Floor Black 9mm (1^ floor)(25m2).

Aluminum load stop bars> on the lateral walls (1 floor)(10m + 10m).

Black rubber profile (protection side wall) (1 floor)(10m + 10m).

Aluminum load stop bars> floor recessed (1 floor)(10m + 10m).

Securing ring for load stop bars.

Electrical system with panel + cables for connection at 220 volt 220 volt, 13+13 meters of strip led. Wiring diagramme.

6 Switch light on / off.

Heating and cooling system air conditioning with 2 split, model 25K+35K (one for living area + one for cargo area). N.1 Laminate cover for Split.

Internal lighting in the vertical walls: led strip lights in the aluminum vertical bars.

Internal lighting in the locker area (UNDER CHASSIS).

Night kit led 3+3 (external light under chassis).

Led strip lighting IP67 External in the 2,5+2,5.