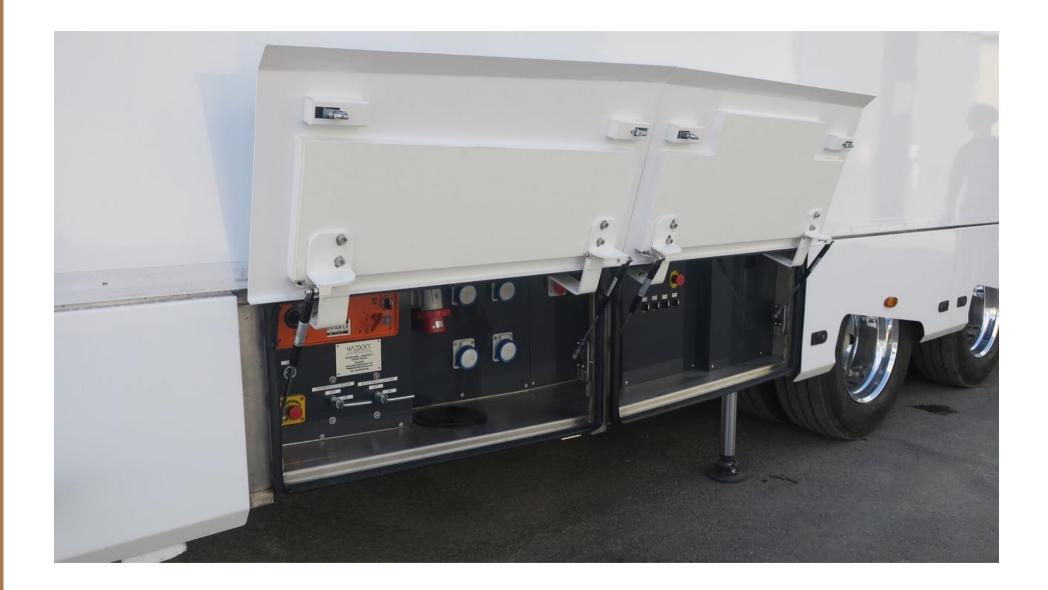

Securing ring for load stop bars.

Electrical system with panel + cables for connection at 220 volt 220 volt, 13+13 meters of strip led. Wiring diagramme.

6 Switch light on / off.

Heating and cooling system air conditioning with 2 split, model 25K+35K (one for living area + one for cargo area). N.1 Laminate cover for Split.

Internal lighting in the vertical walls: led strip lights in the aluminum vertical bars.

Internal lighting in the locker area (UNDER CHASSIS).

Night kit led 3+3 (external light under chassis).

Led strip lighting IP67 External in the 2,5+2,5.

Electrical BOX 220V for Plugs. Schuko plugs 220 Volts x20 + RJ45 x8 + TV plugs x 2 + HDMI x 2 + 2 TV Smart Full Hd - Project electrical as Built. (BITICINO AXOLUTE PLUGS).

Missing voltage / neutral over load.