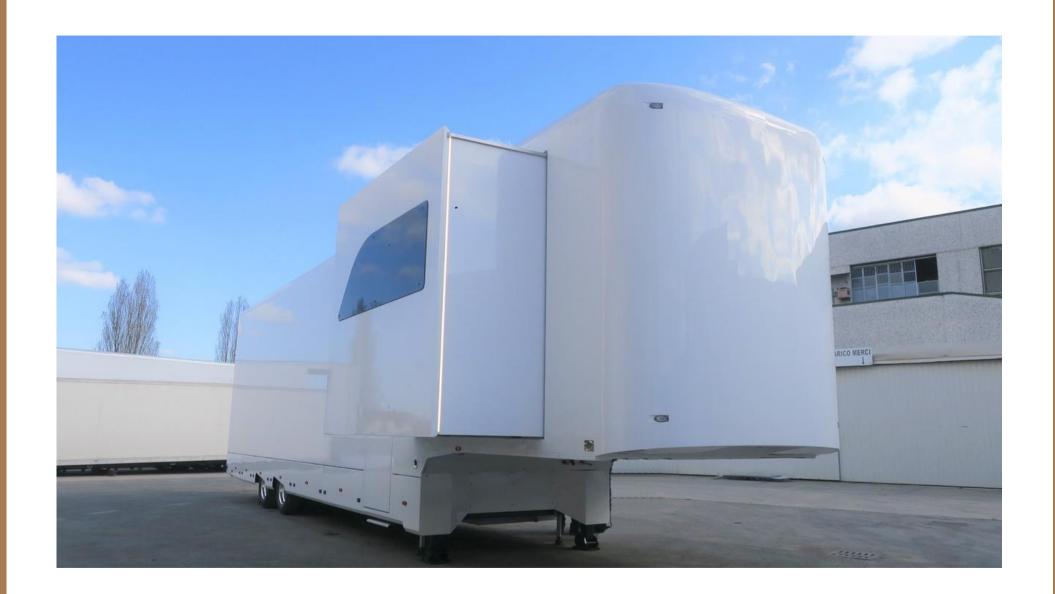

# HADDOOC DISTRIBUTION

ASTA CAR Z2 Slide 4816

#### TECHNICAL SPECIFICATIONS

4816 Z2 Slide.

| Asta Car                  |
|---------------------------|
| 2022                      |
| White Ral 9003            |
| 28.000 KG                 |
| 2                         |
| 265/70 R19,5              |
| 13.955 mm                 |
| 13.700 mm                 |
| 2540 mm                   |
| 2432 mm                   |
| 4.000 mm                  |
| 2995 mm (Front 2600 mm)   |
| Dhollandia 2500 – 3000 KG |
| 2220 mm                   |
| 1110 mm                   |
| 1 On the right side       |
| 4 Cars maximum            |
| YES                       |
| YES                       |
| 2                         |
|                           |