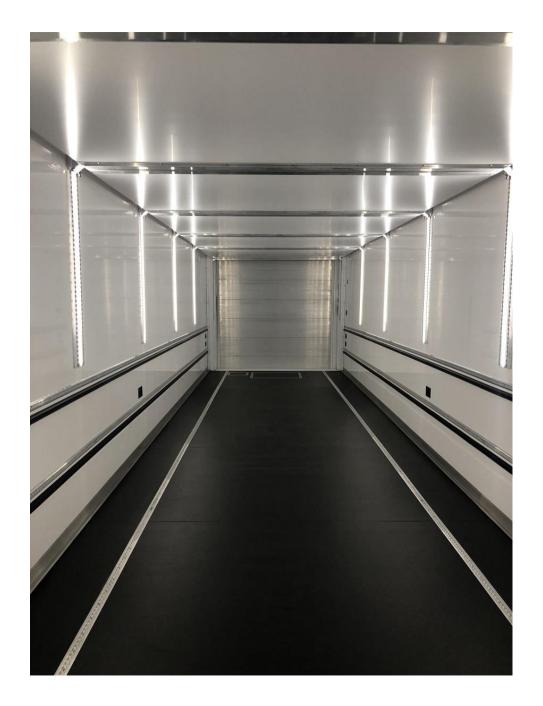

TWO lateral hydraulic extension (length 3m) on the gooseneck (NO STEP).

4 hydraulic stabilizers (single and contemporary movement).

2nd floor "UP & DOWN" mt 10 black multilayer floor + load stop bars recessed on the floor (mt 10 + 10). Nr 6 whole panels.

Wood Floor Black 9mm (1^ floor)(25m2).

Aluminum load stop bars> on the lateral walls (1 floor)(10m + 10m).

Black rubber profile (protection side wall) (1 floor)(10m + 10m).

Aluminum load stop bars> floor recessed (1 floor)(10m + 10m).

Internal lighting in the vertical walls: led strip lights in the aluminum vertical bars.

Internal lighting in the locker area (UNDER CHASSIS).

Night kit led 3+3 (external light under chassis).

Led strip lighting IP67 External in the 2,5+2,5.