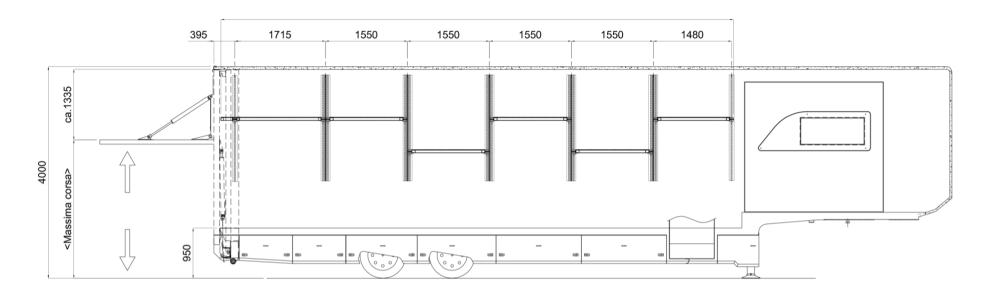

#### TECHNICAL SPECIFICATIONS

4816 Z2 Slide.

| Asta Car                  |
|---------------------------|
| 2022                      |
| White Ral 9003            |
| 28.000 KG                 |
| 2                         |
| 265/70 R19,5              |
| 13.955 mm                 |
| 13.700 mm                 |
| 2540 mm                   |
| 2432 mm                   |
| 4.000 mm                  |
| 2995 mm (Front 2600 mm)   |
| Dhollandia 2500 – 3000 KG |
| 2220 mm                   |
| 1110 mm                   |
| 1 On the right side       |
| 4 Cars maximum            |
| YES                       |
| YES                       |
| 2                         |
|                           |

TWO lateral hydraulic extension (length 3m) on the gooseneck (NO STEP).

4 hydraulic stabilizers (single and contemporary movement).

2nd floor "UP & DOWN" mt 10 black multilayer floor + load stop bars recessed on the floor (mt 10 + 10). Nr 6 whole panels.