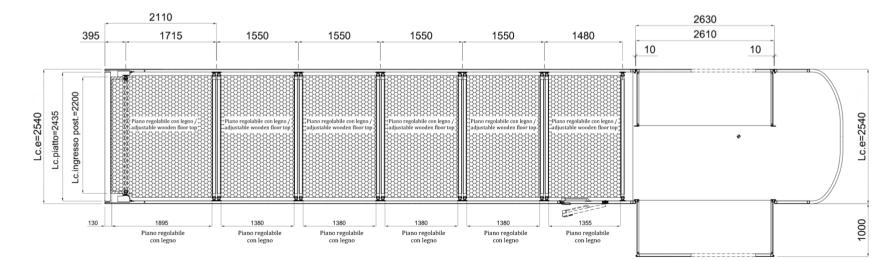

#### TECHNICAL SPECIFICATIONS

4816 Z2 Slide.

| Asta Car                  |
|---------------------------|
| 2022                      |
| White Ral 9003            |
| 28.000 KG                 |
| 2                         |
| 265/70 R19,5              |
| 13.955 mm                 |
| 13.700 mm                 |
| 2540 mm                   |
| 2432 mm                   |
| 4.000 mm                  |
| 2995 mm (Front 2600 mm)   |
| Dhollandia 2500 – 3000 KG |
| 2220 mm                   |
| 1110 mm                   |
| 1 On the right side       |
| 4 Cars maximum            |
| YES                       |
| YES                       |
| 2                         |
|                           |

TWO lateral hydraulic extension (length 3m) on the gooseneck (NO STEP).

4 hydraulic stabilizers (single and contemporary movement).

2nd floor "UP & DOWN" mt 10 black multilayer floor + load stop bars recessed on the floor (mt 10 + 10). Nr 6 whole panels.

Wood Floor Black 9mm (1^ floor)(25m2).

Aluminum load stop bars> on the lateral walls (1 floor)(10m + 10m).

Black rubber profile (protection side wall) (1 floor)(10m + 10m).

Aluminum load stop bars> floor recessed (1 floor)(10m + 10m).