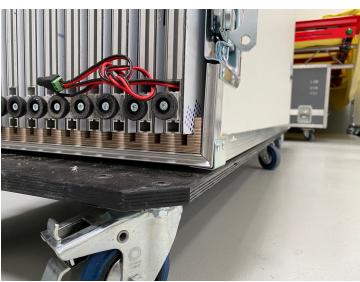

A bonded frame system was developed for greater stability and suitable for outdoor use.

This system utilize Aluminum composite panels, clearly the best product for durability and offering a high gloss finish in various colors.

LED lighting is effective even in daylight conditions. No cable is visible.

The front side and back side walls are glossy white. They can be totally custom-made and the corners can be curved or not.

If you want to have your logo, we put it inside the panel.