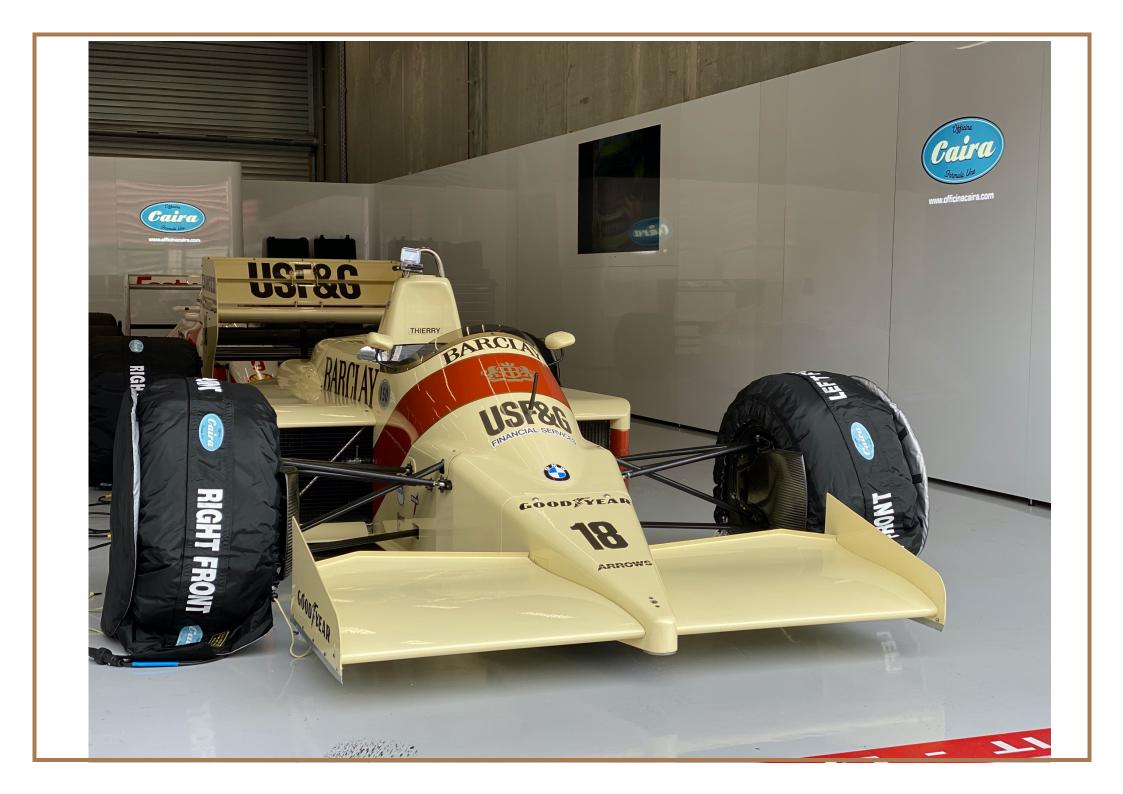

A bonded frame system was developed for greater stability and suitable for outdoor use.

This system utilize Aluminum composite panels, clearly the best product for durability and offering a high gloss finish in various colors.

LED lighting is effective even in daylight conditions. No cable is visible.

The front side and back side walls are glossy white. They can be totally custom-made and the corners can be curved or not.

If you want to have your logo, we put it inside the panel.

If you want to create a nice stand or simply give a nice and neat look to a pit box, then you need to have walling system.

At PADDOCK Distribution, we create you walling system following your request and all custom-made.