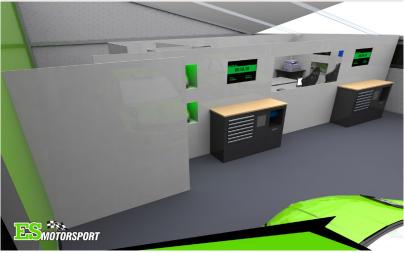

## WALLING SYSTEM DESIGN DESCRIPTION

The walling design was developed in 2010, identifying a market requirement for a high-quality system at an affordable price.

The thickness of 20mm offers therefore efficient storage and transportation. There is also fabrication of curved corner elements optimizing radius dimensions to achieve practicality, strength and optimum appearance.

A bonded frame system was developed for greater stability and suitable for outdoor use.

This system utilize Aluminum composite panels, clearly the best product for durability and offering a high gloss finish in various colors.

LED lighting is effective even in daylight conditions. No cable is visible.

The front side and back side walls are glossy white. They can be totally custom-made and the corners can be curved or not.

If you want to have your logo, we put it inside the panel.

If you want to create a nice stand or simply give a nice and neat look to a pit box, then you need to have walling system.

At PADDOCK Distribution, we create you walling system following your request and all custom-made.