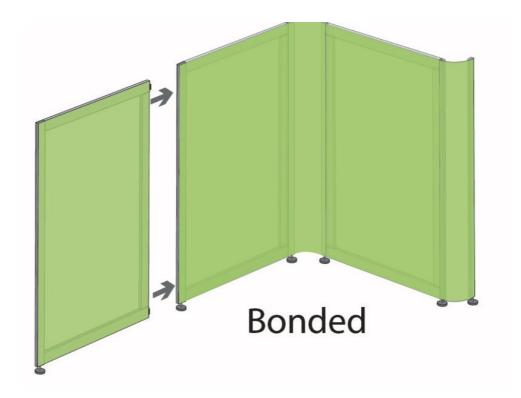

A bonded frame system was developed for greater stability and suitable for outdoor use.

This system utilize Aluminum composite panels, clearly the best product for durability and offering a high gloss finish in various colors.

LED lighting is effective even in daylight conditions. No cable is visible.

The front side and back side walls are glossy white. They can be totally custom-made and the corners can be curved or not.

If you want to have your logo, we put it inside the panel.