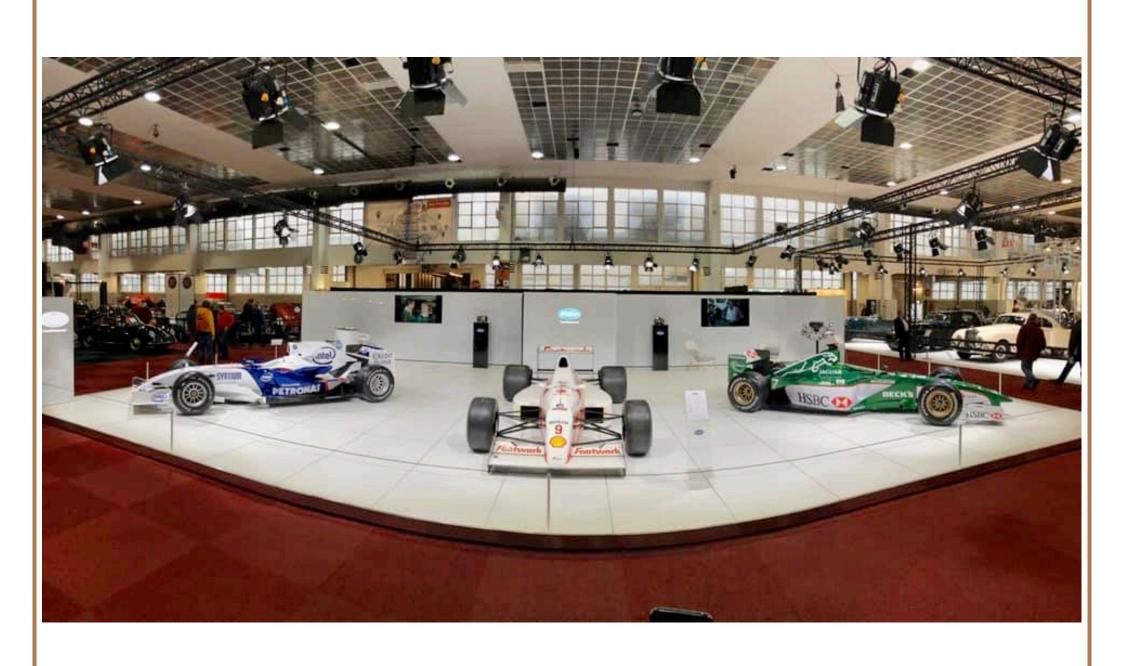

A bonded frame system was developed for greater stability and suitable for outdoor use.

This system utilize Aluminum composite panels, clearly the best product for durability and offering a high gloss finish in various colors.

If you want to create a nice stand or simply give a nice and neat look to a pit box, then you need to have walling system.

At PADDOCK Distribution, we create you walling system following your request and all custom-made.