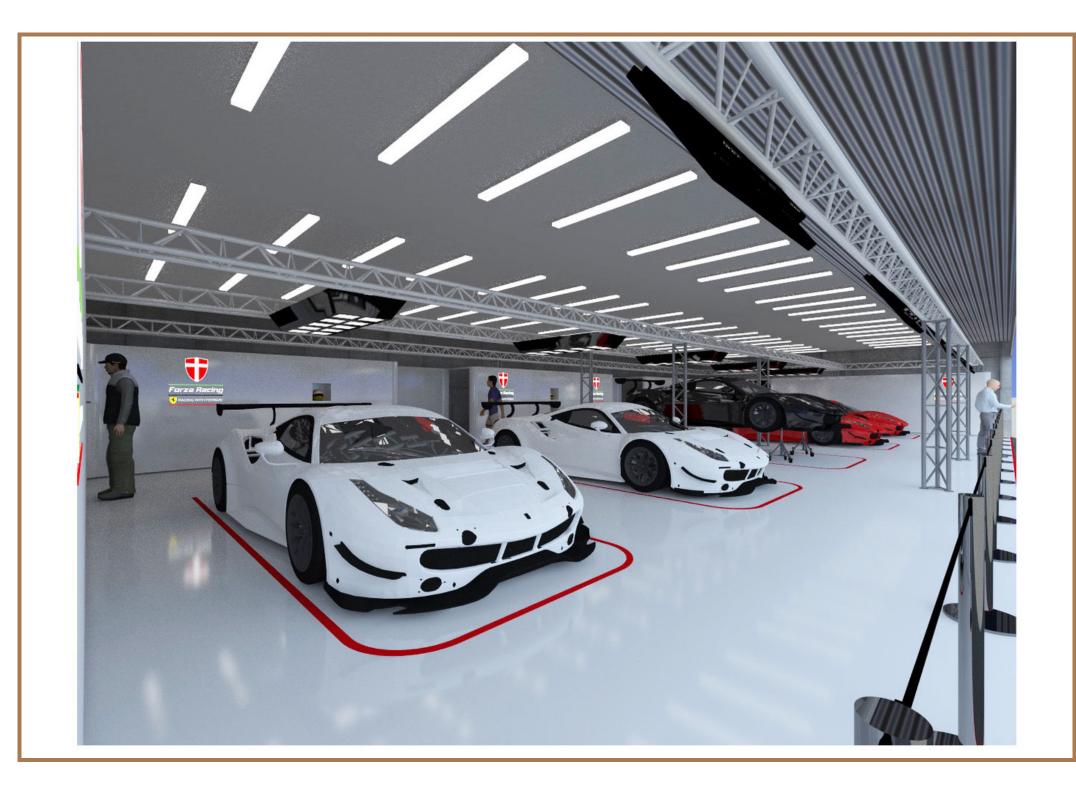

LED lighting is effective even in daylight conditions. No cable is visible.

The front side and back side walls are glossy white. They can be totally custom-made and the corners can be curved or not.

If you want to have your logo, we put it inside the panel.