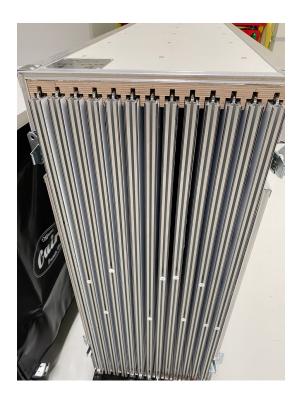

## WALLING SYSTEM DESIGN DESCRIPTION

The walling design was developed in 2010, identifying a market requirement for a high-quality system at an affordable price.

The thickness of 20mm offers therefore efficient storage and transportation. There is also fabrication of curved corner elements optimizing radius dimensions to achieve practicality, strength and optimum appearance.

A bonded frame system was developed for greater stability and suitable for outdoor use.

This system utilize Aluminum composite panels, clearly the best product for durability and offering a high gloss finish in various colors.

LED lighting is effective even in daylight conditions. No cable is visible.

The front side and back side walls are glossy white. They can be totally custom-made and the corners can be curved or not.

If you want to have your logo, we put it inside the panel.