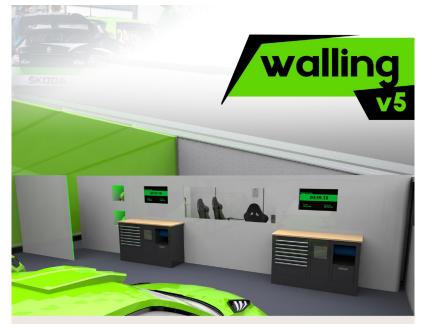

## WALLING SYSTEM DESIGN DESCRIPTION

The walling design was developed in 2010, identifying a market requirement for a high-quality system at an affordable price.

The thickness of 20mm offers therefore efficient storage and transportation. There is also fabrication of curved corner elements optimizing radius dimensions to achieve practicality, strength and optimum appearance.

A bonded frame system was developed for greater stability and suitable for outdoor use.

This system utilize Aluminum composite panels, clearly the best product for durability and offering a high gloss finish in various colors.

LED lighting is effective even in daylight conditions. No cable is visible.

The front side and back side walls are glossy white. They can be totally custom-made and the corners can be curved or not.

If you want to have your logo, we put it inside the panel.

If you want to create a nice stand or simply give a nice and neat look to a pit box, then you need to have walling system.

At PADDOCK Distribution, we create you walling system following your request and all custom-made.