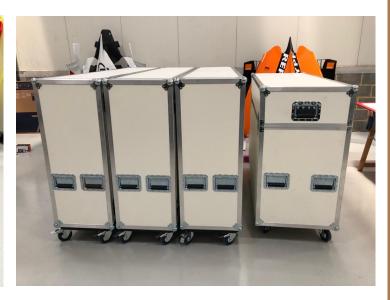

If you want to create a nice stand or simply give a nice and neat look to a pit box, then you need to have walling system.

At PADDOCK Distribution, we create you walling system following your request and all custom-made.

## **FLIGHTCASE PANEL**

**PRICE**: ON REQUEST

CONTACT US TO HAVE MORE INFORMATION
PADDOCK DISTRIBUTION
SILVANO CAIRA

SILVANO@PADDOCKDISTRIBUTION.COM

+32 475 644 933 ENGLISH - FRENCH - ITALIAN