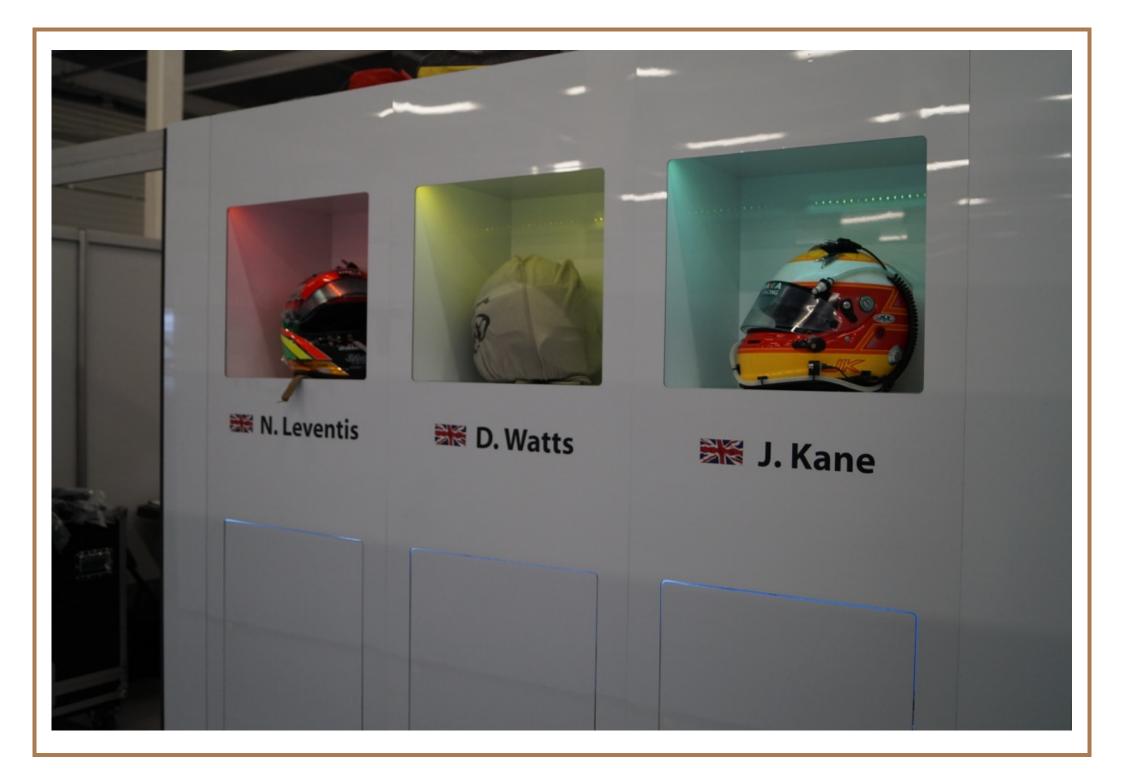

LED lighting is effective even in daylight conditions. No cable is visible.

The front side and back side walls are glossy white. They can be totally custom-made and the corners can be curved or not.

If you want to have your logo, we put it inside the panel.

If you want to create a nice stand or simply give a nice and neat look to a pit box, then you need to have walling system.

At PADDOCK Distribution, we create you walling system following your request and all custom-made.