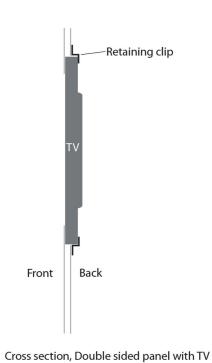

LED lighting is effective even in daylight conditions. No cable is visible.

The front side and back side walls are glossy white. They can be totally custom-made and the corners can be curved or not.

If you want to have your logo, we put it inside the panel.